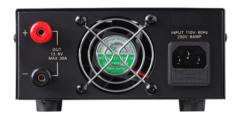

# Rear panel

#### **FEATURES**

- Short-circuit, Automatic current limiting Front panel
- Analog Volt/ Amp meter with back-lit
- Rear panel binding posts output terminals (30A max)
- Precision output voltage regulation of less than 2%
- Low peak-peak ripple of less than 80mV
- Noise offset volume control
- External fuse access