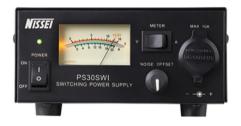

## Front panel

#### **FEATURES**

- Short-circuit, Automatic current limiting Front panel
- Analog Volt/ Amp meter with back-lit
- Rear panel binding posts output terminals (30A max)
- Precision output voltage regulation of less than 2%
- Low peak-peak ripple of less than 80mV
- Noise offset volume control
- External fuse access