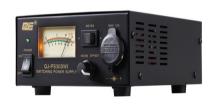

## Front panel

#### **FEATURES**

- Short-circuit, Automatic current limiting Front panel
- Analog Volt/ Amp meter with back-lit
- Rear panel binding posts output terminals (30A max)
- Precision output voltage regulation of less than 2%
- Low peak-peak ripple of less than 80mV
- Noise offset volume control
- External fuse access