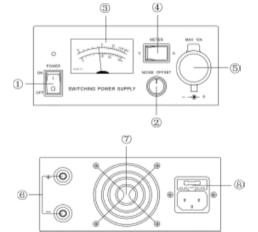

#### **PART NAME**

- 1. Power switch
- 2. Noise offset volume control
- 3. Volt/ Amp meter
- 4. Meter switch
- 5. Cigarette plug terminal (10A max)
- 6. Output terminal (30A max)
- 7. Cooling fan
- 8. FUSE